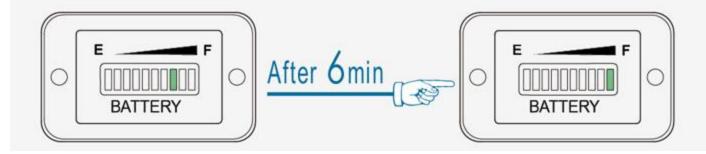

### Recognition false battery charging signals Function

Only when battery charging higher than definite voltage and last more than 6 minutes can it be recognized to full battery.

display 10 segments circularly