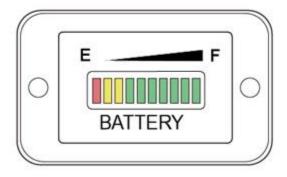

#### **Battery Indicator**

10 Segment LED Bar Graph display 3 Color LED Display

## Working voltage of every bar Battery charge voltage

72V battery indicator use the voltage higher than 73.8V

| Voltage                     | ≤1                                            | 2                                 | 3           | 4           | 5           | 6           | 7           | 8           | 9           | 10          |
|-----------------------------|-----------------------------------------------|-----------------------------------|-------------|-------------|-------------|-------------|-------------|-------------|-------------|-------------|
| 72V                         | 62.28                                         | 63.54                             | 64.8        | 66.06       | 67.32       | 68.58       | 69.84       | 71.1        | 73.8        | ≥73.8       |
| Display<br>Mode             | 1#2# fiash<br>Alternately<br>(frequency :1Hz) | Only 2# flash<br>(frequency :1Hz) | Only 3# lit | Only 4# lit | Only 5# lit | Only 6# lit | Only 7# lit | Only 8# lit | Only 9# lit | Only 10# li |
| Display<br>colors<br>of LED | Red                                           | Yellow                            | Yellow      | Green       |