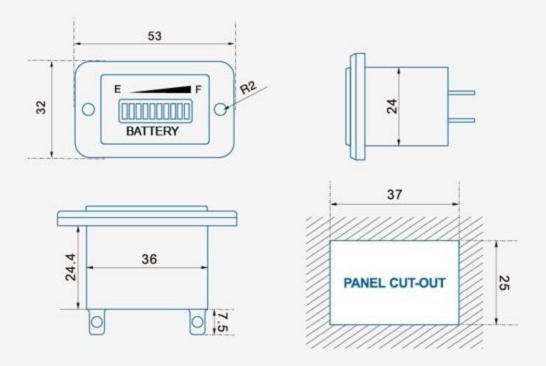

# **Dimensional Drawing**

White box packaging, More safe transportation.

Unique Design Including: easy SNAP-IN installation, data stored automatically after diaconnecting with the battery, etc.

| Product Model          | SL-BIOO3                 |  |  |  |  |
|------------------------|--------------------------|--|--|--|--|
| Product Size           | 53mm×32mm×24mm           |  |  |  |  |
| Display Screen         | 10 Segment LED Bar Graph |  |  |  |  |
| Operation Current      | 20mA                     |  |  |  |  |
| Pin Material           | Copper                   |  |  |  |  |
| Pin Type               | +, -, C                  |  |  |  |  |
| Storage Temperature    | -40°C - +85°C            |  |  |  |  |
| Display Panel Material | Transparent ABS          |  |  |  |  |
| Package                | White Box                |  |  |  |  |
| Package Size           | 62mm×50mm×41mm           |  |  |  |  |
| N.W.                   | 45g                      |  |  |  |  |
| Waterproof Rate        | IP65                     |  |  |  |  |
| Operation Temperature  | -30°C—85°C               |  |  |  |  |

# Specification

| Product Name           | Battery Indicator        |  |  |  |  |
|------------------------|--------------------------|--|--|--|--|
| Item Number            | SL-BI003                 |  |  |  |  |
| Product Size           | 53mm×32mm×24mm           |  |  |  |  |
| Display Screen         | 10 Segment LED Bar Graph |  |  |  |  |
| Operation Current      | 20mA                     |  |  |  |  |
| Pin Material           | Copper                   |  |  |  |  |
| Pin Type               | +, -, C                  |  |  |  |  |
| Storage Temperature    | -40°C - +85°C            |  |  |  |  |
| Display Panel Material | Transparent ABS          |  |  |  |  |
| Package                | White Box                |  |  |  |  |
| Package Size           | 190mm*113mm*25mm         |  |  |  |  |
| N.W.                   | 45g                      |  |  |  |  |
| Waterproof Rate        | IP65                     |  |  |  |  |
| Operation Temperature  | -30 °C85 °C              |  |  |  |  |