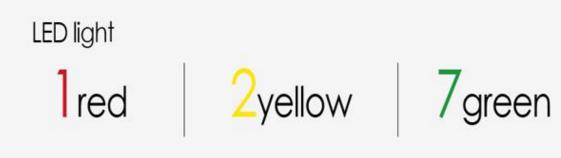

## Working voltage of every bar Battery charge voltage

72V battery indicator use the voltage higher than 73.8V

| Voltage                     | ≤1                                            | 2                                 | 3           | 4           | 5           | 6           | 7           | 8           | 9           | 10          |
|-----------------------------|-----------------------------------------------|-----------------------------------|-------------|-------------|-------------|-------------|-------------|-------------|-------------|-------------|
| 72V                         | 62.28                                         | 63.54                             | 64.8        | 66.06       | 67.32       | 68.58       | 69.84       | 71.1        | 73.8        | ≥73.8       |
| Display<br>Mode             | 1#2# fiash<br>Alternately<br>(frequency :1Hz) | Only 2# flash<br>(frequency :1Hz) | Only 3# lit | Only 4# lit | Only 5# lit | Only 6# lit | Only 7# lit | Only 8# lit | Only 9# lit | Only 10# li |
| Display<br>colors<br>of LED | Red                                           | Yellow                            | Yellow      | Green       |