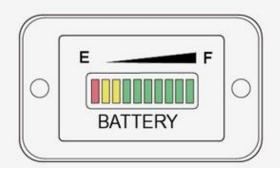

#### **Battery Indicator**

10 Segment LED Bar Graph display 3 Color LED Display

## Working voltage of every bar Battery charge voltage

72V battery indicator use the voltage higher than 73.8V

| Voltage                     | ≤1                                            | 2                                 | 3           | 4           | 5           | 6           | 7           | 8           | 9           | 10          |
|-----------------------------|-----------------------------------------------|-----------------------------------|-------------|-------------|-------------|-------------|-------------|-------------|-------------|-------------|
| 72V                         | 62.28                                         | 63.54                             | 64.8        | 66.06       | 67.32       | 68.58       | 69.84       | 71.1        | 73.8        | ≥73.8       |
| Display<br>Mode             | 1#2# fiash<br>Alternately<br>(frequency :1Hz) | Only 2# flash<br>(frequency :1Hz) | Only 3# lit | Only 4# lit | Only 5# lit | Only 6# lit | Only 7# lit | Only 8# lit | Only 9# lit | Only 10# li |
| Display<br>colors<br>of LED | Red                                           | Yellow                            | Yellow      | Green       |