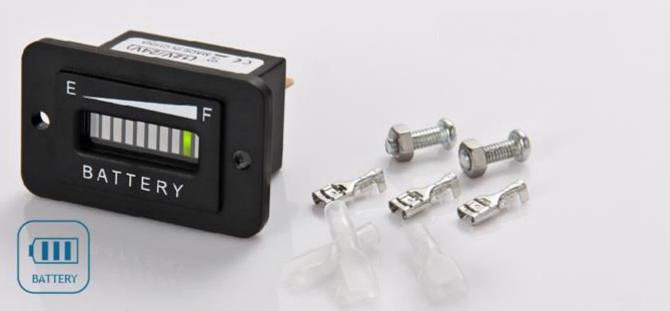

## Easy Installation

#### Snap-in installation, save time and effort

Drill corresponding holes in the mounting plate.

Insert the meter into the mounting. Tighten meter with screws.

#### +/-/c connection