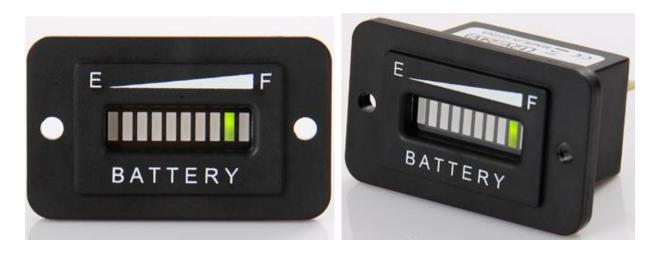

#### **Battery indicator**

#### **SL-BI003**

72V LED battery indicator batery fuel gauge battery charge gauge for DC powered equipment such as fork lifts, golf carts, floor care equipment, and any other battery powered equipment.

#### PRODUCTS DESCRIPTION

RL-BI003 Battery Indicator. It can work on most lead acid storage battery. It has a powerful battery indicator system and some other unique design.

Battery Indicator System Including: Delay Display Function, Power off Memory Function, Open Circuit Reset Function, etc.

#### **Battery Indicator**

10 Segment LED Bar Graph display 3 Color LED Display