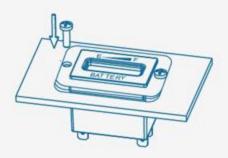

## Easy Installation

#### Snap-in installation, save time and effort

Drill corresponding holes in the mounting plate.

Insert the meter into the mounting. Tighten meter with screws.