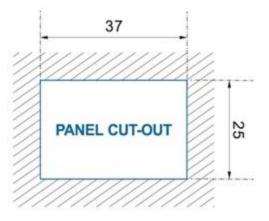

# **Dimensional Drawing**

White box packaging, More safe transportation.

#### Snap-in installation, save time and effort

Drill corresponding holes in the mounting plate.

Insert the meter into the mounting. Tighten meter with screws.