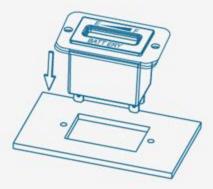

## Easy Installation

#### Snap-in installation, save time and effort

Drill corresponding holes in the mounting plate.

Insert the meter into the mounting. Tighten meter with screws.