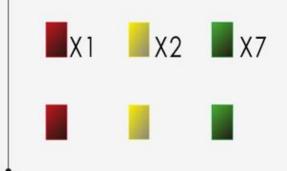

## Working voltage of every bar Battery charge voltage

72V battery indicator use the voltage higher than 73.8V

| Voltage                     | ≤1                                            | 2                                 | 3           | 4           | 5           | 6           | 7           | 8           | 9           | 10          |
|-----------------------------|-----------------------------------------------|-----------------------------------|-------------|-------------|-------------|-------------|-------------|-------------|-------------|-------------|
| 72V                         | 62.28                                         | 63.54                             | 64.8        | 66.06       | 67.32       | 68.58       | 69.84       | 71.1        | 73.8        | ≥73.8       |
| Display<br>Mode             | 1#2# fiash<br>Alternately<br>(frequency :1Hz) | Only 2# flash<br>(frequency :1Hz) | Only 3# lit | Only 4# lit | Only 5# lit | Only 6# lit | Only 7# lit | Only 8# lit | Only 9# lit | Only 10# li |
| Display<br>colors<br>of LED | Red                                           | Yellow                            | Yellow      | Green       |