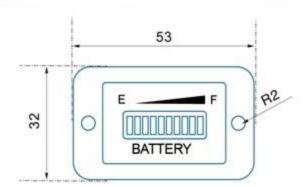

Unique Design Including: easy SNAP-IN installation, data stored automatically after diaconnecting with the battery, etc.

| Product Model          | SL-BIOO3                 |  |  |  |  |
|------------------------|--------------------------|--|--|--|--|
| Product Size           | 53mm×32mm×24mm           |  |  |  |  |
| Display Screen         | 10 Segment LED Bar Graph |  |  |  |  |
| Operation Current      | 20mA                     |  |  |  |  |
| Pin Material           | Copper                   |  |  |  |  |
| Pin Type               | +, -, C                  |  |  |  |  |
| Storage Temperature    | -40°C - +85°C            |  |  |  |  |
| Display Panel Material | Transparent ABS          |  |  |  |  |
| Package                | White Box                |  |  |  |  |
| Package Size           | 62mm×50mm×41mm           |  |  |  |  |
| N.W.                   | 45g                      |  |  |  |  |
| Waterproof Rate        | IP65                     |  |  |  |  |
| Operation Temperature  | -30°C—85°C               |  |  |  |  |

# **Dimensional Drawing**

White box packaging, More safe transportation.

# Specification

| Product Name           | Battery Indicator        |  |  |  |  |
|------------------------|--------------------------|--|--|--|--|
| Item Number            | SL-BI003                 |  |  |  |  |
| Product Size           | 53mm×32mm×24mm           |  |  |  |  |
| Display Screen         | 10 Segment LED Bar Graph |  |  |  |  |
| Operation Current      | 20mA                     |  |  |  |  |
| Pin Material           | Copper                   |  |  |  |  |
| Pin Type               | +, -, C                  |  |  |  |  |
| Storage Temperature    | -40°C - +85°C            |  |  |  |  |
| Display Panel Material | Transparent ABS          |  |  |  |  |
| Package                | White Box                |  |  |  |  |
| Package Size           | 190mm*113mm*25mm         |  |  |  |  |
| N.W.                   | 45g                      |  |  |  |  |
| Waterproof Rate        | IP65                     |  |  |  |  |
| Operation Temperature  | -30 °C85 °C              |  |  |  |  |