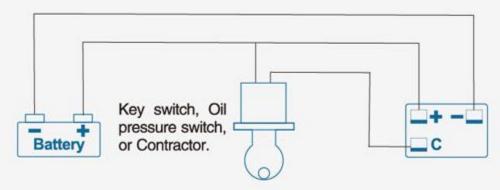

. While using battery, it will not add capacity midway as we all know.



Battery level indicates from up to down

## Battery Indicator System

### Recognition false battery charging signals Function

Only when battery charging higher than definite voltage and last more than 6 minutes can it be recognized to full battery.

display 10 segments circularly



### Battery Indicator System Power off Memory Function

When cut power with the meter, it will record power consumption at the time.



After re-connected with power, if the battery is fully charged, battery indicator will display full power.



When battery is not full powered, it will display when the power is off.



# **Dimensional Drawing**

White box packaging, More safe transportation.



## Wiring Diagram

#### +/-/c connection



# Specification

| Product Name           | Battery Indicator        |  |  |  |  |
|------------------------|--------------------------|--|--|--|--|
| Item Number            | SL-BI003                 |  |  |  |  |
| Product Size           | 53mm×32mm×24mm           |  |  |  |  |
| Display Screen         | 10 Segment LED Bar Graph |  |  |  |  |
| Operation Current      | 20mA                     |  |  |  |  |
| Pin Material           | Copper                   |  |  |  |  |
| Pin Type               | +, -, C                  |  |  |  |  |
| Storage Temperature    | -40°C - +85°C            |  |  |  |  |
| Display Panel Material | Transparent ABS          |  |  |  |  |
| Package                | White Box                |  |  |  |  |
| Package Size           | 190mm*113mm*25mm         |