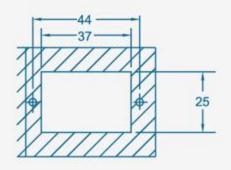

#### Snap-in installation, save time and effort

Drill corresponding holes in the mounting plate.

Insert the meter into the mounting. Tighten meter with screws.