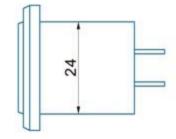

Unique Design Including: easy SNAP-IN installation, data stored automatically after diaconnecting with the battery, etc.

| Product Model          | SL-BIOO3                 |  |  |  |  |
|------------------------|--------------------------|--|--|--|--|
| Product Size           | 53mm×32mm×24mm           |  |  |  |  |
| Display Screen         | 10 Segment LED Bar Graph |  |  |  |  |
| Operation Current      | 20mA                     |  |  |  |  |
| Pin Material           | Copper                   |  |  |  |  |
| Pin Type               | +, -, C                  |  |  |  |  |
| Storage Temperature    | -40°C - +85°C            |  |  |  |  |
| Display Panel Material | Transparent ABS          |  |  |  |  |
| Package                | White Box                |  |  |  |  |
| Package Size           | 62mm×50mm×41mm           |  |  |  |  |
| N.W.                   | 45g                      |  |  |  |  |
| Waterproof Rate        | IP65                     |  |  |  |  |
| Operation Temperature  | -30°C—85°C               |  |  |  |  |

# **Dimensional Drawing**

White box packaging, More safe transportation.

# Specification

| Product Name           | Battery Indicator        |  |  |  |  |
|------------------------|--------------------------|--|--|--|--|
| Item Number            | SL-BI003                 |  |  |  |  |
| Product Size           | 53mm×32mm×24mm           |  |  |  |  |
| Display Screen         | 10 Segment LED Bar Graph |  |  |  |  |
| Operation Current      | 20mA                     |  |  |  |  |
| Pin Material           | Copper                   |  |  |  |  |
| Pin Type               | +, -, C                  |  |  |  |  |
| Storage Temperature    | -40°C - +85°C            |  |  |  |  |
| Display Panel Material | Transparent ABS          |  |  |  |  |
| Package                | White Box                |  |  |  |  |
| Package Size           | 190mm*113mm*25mm         |  |  |  |  |
| N.W.                   | 45g                      |  |  |  |  |
| Waterproof Rate        | IP65                     |  |  |  |  |
| Operation Temperature  | -30 °C85 °C              |  |  |  |  |