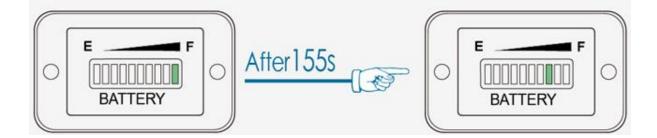

### Open circuit reset function

Can Intelligent Identify new battery.

When battery indicator connect with new battery, it will display full. After 155s, it will display the real battery level segment.

#### Connect with new battery