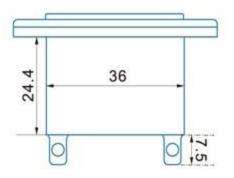

# **Dimensional Drawing**

White box packaging, More safe transportation.

Unique Design Including: easy SNAP-IN installation, data stored automatically after diaconnecting with the battery, etc.

| Product Model          | SL-BIOO3                 |  |  |  |  |
|------------------------|--------------------------|--|--|--|--|
| Product Size           | 53mm×32mm×24mm           |  |  |  |  |
| Display Screen         | 10 Segment LED Bar Graph |  |  |  |  |
| Operation Current      | 20mA                     |  |  |  |  |
| Pin Material           | Copper                   |  |  |  |  |
| Pin Type               | +, -, C                  |  |  |  |  |
| Storage Temperature    | -40°C - +85°C            |  |  |  |  |
| Display Panel Material | Transparent ABS          |  |  |  |  |
| Package                | White Box                |  |  |  |  |
| Package Size           | 62mm×50mm×41mm           |  |  |  |  |
| N.W.                   | 45g                      |  |  |  |  |
| Waterproof Rate        | IP65                     |  |  |  |  |
| Operation Temperature  | -30°C—85°C               |  |  |  |  |

# Specification

| Product Name           | Battery Indicator        |  |  |  |  |
|------------------------|--------------------------|--|--|--|--|
| Item Number            | SL-BI003                 |  |  |  |  |
| Product Size           | 53mm×32mm×24mm           |  |  |  |  |
| Display Screen         | 10 Segment LED Bar Graph |  |  |  |  |
| Operation Current      | 20mA                     |  |  |  |  |
| Pin Material           | Copper                   |  |  |  |  |
| Pin Type               | +, -, C                  |  |  |  |  |
| Storage Temperature    | -40°C - +85°C            |  |  |  |  |
| Display Panel Material | Transparent ABS          |  |  |  |  |
| Package                | White Box                |  |  |  |  |
| Package Size           | 190mm*113mm*25mm         |  |  |  |  |
| N.W.                   | 45g                      |  |  |  |  |
| Waterproof Rate        | IP65                     |  |  |  |  |
| Operation Temperature  | -30 °C85 °C              |  |  |  |  |