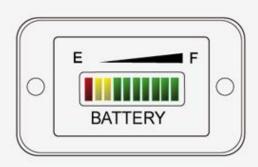

#### **Battery Indicator**

10 Segment LED Bar Graph display 3 Color LED Display

## Working voltage of every bar Battery charge voltage

72V battery indicator use the voltage higher than 73.8V

| Voltage                     | ≤1                                            | 2                                 | 3           | 4           | 5           | 6           | 7           | 8           | 9           | 10          |
|-----------------------------|-----------------------------------------------|-----------------------------------|-------------|-------------|-------------|-------------|-------------|-------------|-------------|-------------|
| 72V                         | 62.28                                         | 63.54                             | 64.8        | 66.06       | 67.32       | 68.58       | 69.84       | 71.1        | 73.8        | ≥73.8       |
| Display<br>Mode             | 1#2# fiash<br>Alternately<br>(frequency :1Hz) | Only 2# flash<br>(frequency :1Hz) | Only 3# lit | Only 4# lit | Only 5# lit | Only 6# lit | Only 7# lit | Only 8# lit | Only 9# lit | Only 10# li |
| Display<br>colors<br>of LED | Red                                           | Yellow                            | Yellow      | Green       |